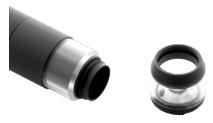

## **Replacement tip for PCBP**

## **SPECIFICATIONS**

| Mechanical specifications |      |    |
|---------------------------|------|----|
| Outer Diameter            | (mm) | 20 |
| Length                    | (mm) | -  |
| Width                     | (mm) | -  |
| Height                    | (mm) | 18 |
| Mass                      | (g)  | 8  |